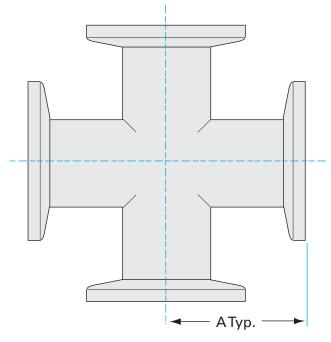

# Dimensions (in inches) Dim A 2.40"

#### 4C-NW-40B

| Parameters        | Specifications                                                                             |
|-------------------|--------------------------------------------------------------------------------------------|
| Flange Size       | DN 40 ISO-KF                                                                               |
| Cross Type        | 4-Way                                                                                      |
| Material          | 304 stainless                                                                              |
| Tube OD           | 1-1/2"                                                                                     |
| Port Length       | 2.40"                                                                                      |
| Vacuum Range      | FKM: 1 · 10 <sup>-8</sup> mbar to 1 bar<br>Metal seal: 1 · 10 <sup>-10</sup> mbar to 1 bar |
| Temperature Range | FKM: -20 °C to 180 °C<br>Metal seal: -270 °C to 150 °C                                     |
| Weight            | 1.04 lbs                                                                                   |