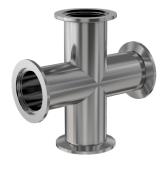

Similar Image

# Dimensions (in inches) Dim A 2.40"

#### 4C-NW-40B

| Parameters        | Specifications                                                                             |
|-------------------|--------------------------------------------------------------------------------------------|
| Flange Size       | DN 40 ISO-KF                                                                               |
| Cross Type        | 4-Way                                                                                      |
| Material          | 304 stainless                                                                              |
| Tube OD           | 1-1/2"                                                                                     |
| Port Length       | 2.40"                                                                                      |
| Vacuum Range      | FKM: 1 · 10 <sup>-8</sup> mbar to 1 bar<br>Metal seal: 1 · 10 <sup>-10</sup> mbar to 1 bar |
| Temperature Range | FKM: -20 °C to 180 °C<br>Metal seal: -270 °C to 150 °C                                     |
| Weight            | 1.04 lbs                                                                                   |