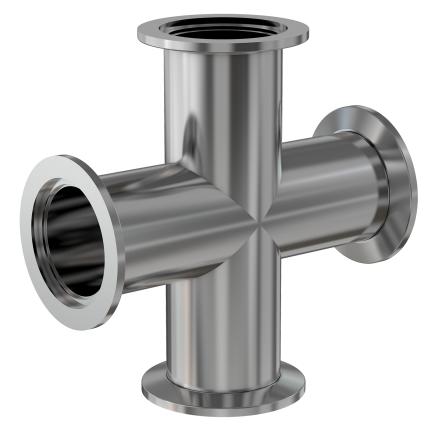

# ISO-KF 4-way cross NW-40 4-way cross

Part number: 4C-NW-40B

## ISO-KF 4-way cross NW-40 4-way cross

- ISO-KF flanges are manufactured in accordance with DIN 28403 and ISO 2861
- Most common standard lengths and sizes listed
- Many others available, including a range of 316L material and preps for metric tubing
- Contact us at 800-824-4166 if you can't find exactly what you need

#### 4C-NW-40B

| Parameters        | Specifications                                                                             |
|-------------------|--------------------------------------------------------------------------------------------|
| Flange Size       | DN 40 ISO-KF                                                                               |
| Cross Type        | 4-Way                                                                                      |
| Material          | 304 stainless                                                                              |
| Tube OD           | 1-1/2"                                                                                     |
| Port Length       | 2.40"                                                                                      |
| Vacuum Range      | FKM: 1 · 10 <sup>-8</sup> mbar to 1 bar<br>Metal seal: 1 · 10 <sup>-10</sup> mbar to 1 bar |
| Temperature Range | FKM: -20 °C to 180 °C<br>Metal seal: -270 °C to 150 °C                                     |
| Weight            | 1.04 lbs                                                                                   |